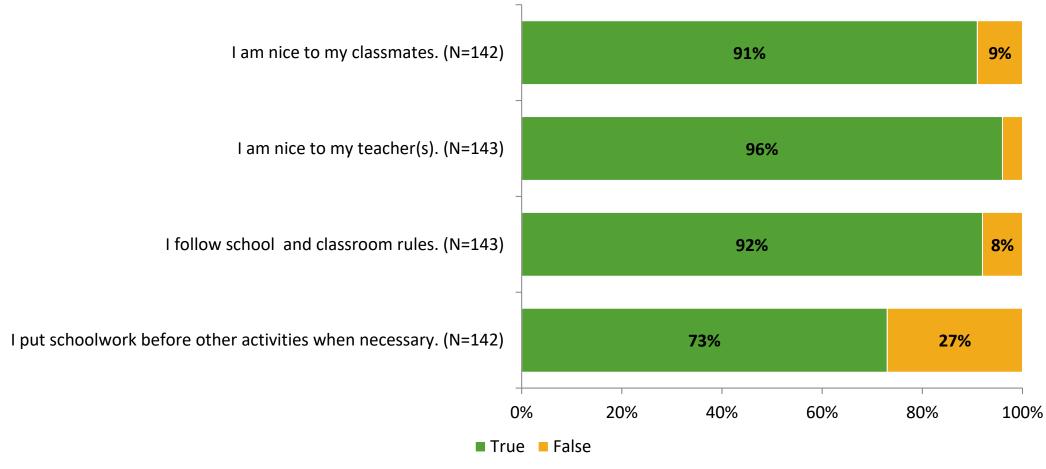

# Student Engagement Survey for Elementary Students: McMullen-Booth Elementary School

Results and Analysis

2023-2024



## **Overall Engagement**



# **Overall Engagement (Continued)**



### **Like School**

Thinking about how you feel/act most of the time, is the following statement true or false?

Generally, I like school. (N=133)



# **Class Experience**



## **Academic Support**



#### Relevance



### **Involvement**



# **Self-Management**



#### Grit



## **Acceptance**



## **Relationships with Peers**



## **Relationships with Adults in School**



# **Participation in Extracurricular Activities**

Did you participate in any extracurricular activities this school year? (N=142)



#### Please select the extracurricular activities you participated in.

Please select the extracurricular activities you participated in. (N=94)



15

K12 Insight

703.542.9601 | www.k12insight.com