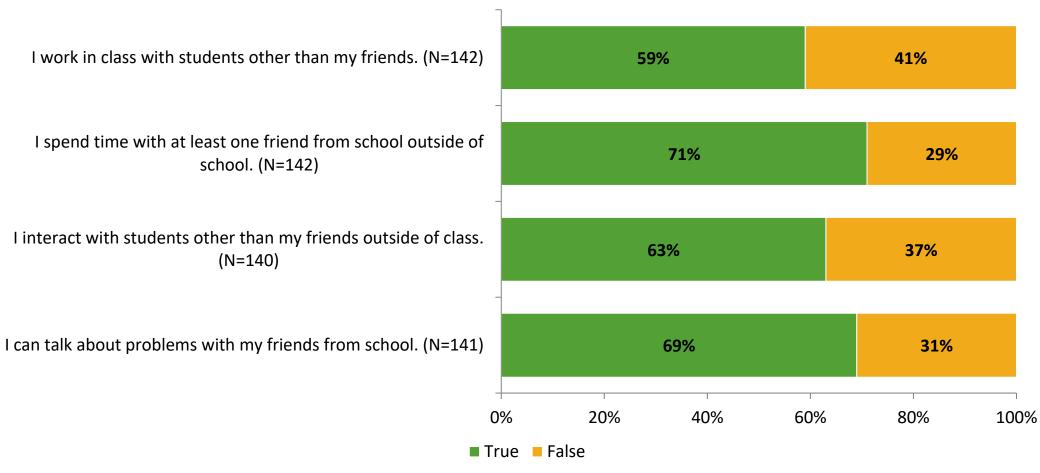

# Student Engagement Survey for Elementary Students: McMullen-Booth Elementary School

Results and Analysis

2023-2024



## **Overall Engagement**



# **Overall Engagement (Continued)**



### **Like School**

Thinking about how you feel/act most of the time, is the following statement true or false?

Generally, I like school. (N=133)



# **Class Experience**



## **Academic Support**



#### Relevance



### **Involvement**



# **Self-Management**



#### Grit



## **Acceptance**



## **Relationships with Peers**



## **Relationships with Adults in School**



# **Participation in Extracurricular Activities**

Did you participate in any extracurricular activities this school year? (N=142)



#### Please select the extracurricular activities you participated in.

Please select the extracurricular activities you participated in. (N=94)



15

K12 Insight

703.542.9601 | www.k12insight.com