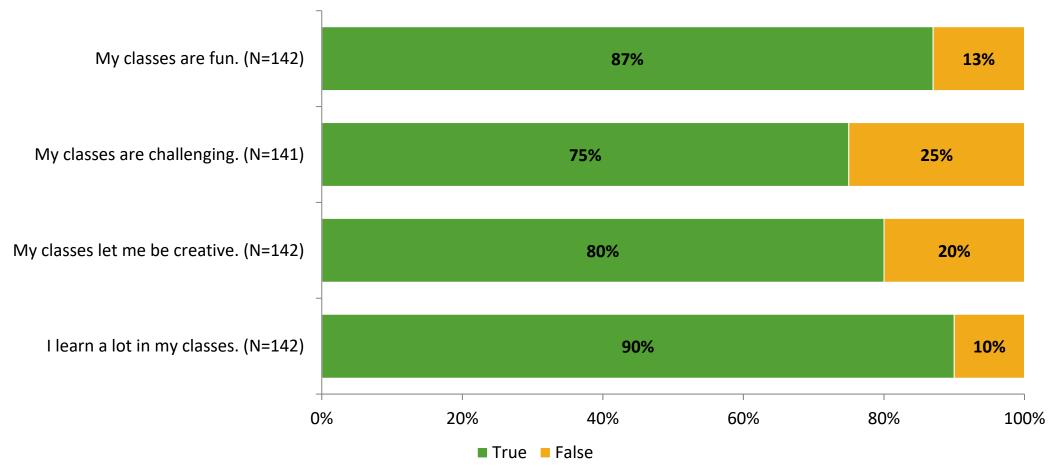

# Student Engagement Survey for Elementary Students: McMullen-Booth Elementary School

Results and Analysis

2023-2024



## **Overall Engagement**



# **Overall Engagement (Continued)**



### **Like School**

Thinking about how you feel/act most of the time, is the following statement true or false?

Generally, I like school. (N=133)



# **Class Experience**



## **Academic Support**



#### Relevance



### **Involvement**



# **Self-Management**



#### Grit



## **Acceptance**



## **Relationships with Peers**



## **Relationships with Adults in School**



# **Participation in Extracurricular Activities**

Did you participate in any extracurricular activities this school year? (N=142)



#### Please select the extracurricular activities you participated in.

Please select the extracurricular activities you participated in. (N=94)



15

K12 Insight

703.542.9601 | www.k12insight.com