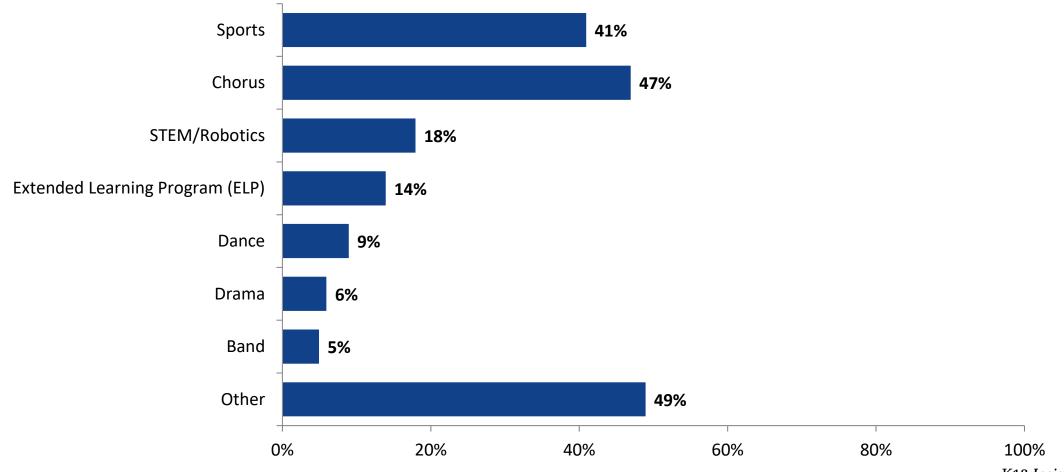

#### Please select the extracurricular activities you participated in.

Please select the extracurricular activities you participated in. (N=94)

15

K12 Insight

703.542.9601 | www.k12insight.com