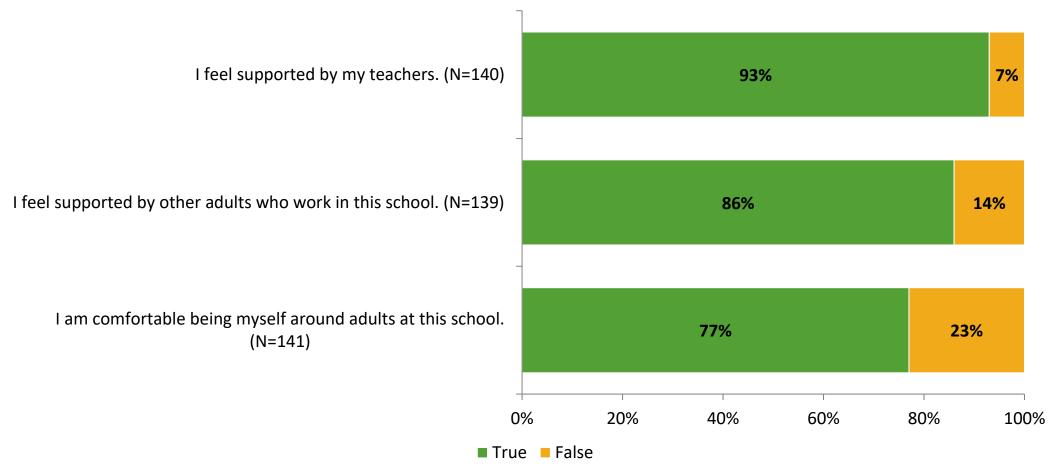

# Student Engagement Survey for Elementary Students: McMullen-Booth Elementary School

Results and Analysis

2023-2024



## **Overall Engagement**



# **Overall Engagement (Continued)**



### **Like School**

Thinking about how you feel/act most of the time, is the following statement true or false?

Generally, I like school. (N=133)



# **Class Experience**



## **Academic Support**



#### Relevance



### **Involvement**



# **Self-Management**



#### Grit



## **Acceptance**



## **Relationships with Peers**



## **Relationships with Adults in School**



# **Participation in Extracurricular Activities**

Did you participate in any extracurricular activities this school year? (N=142)



#### Please select the extracurricular activities you participated in.

Please select the extracurricular activities you participated in. (N=94)



15

K12 Insight

703.542.9601 | www.k12insight.com