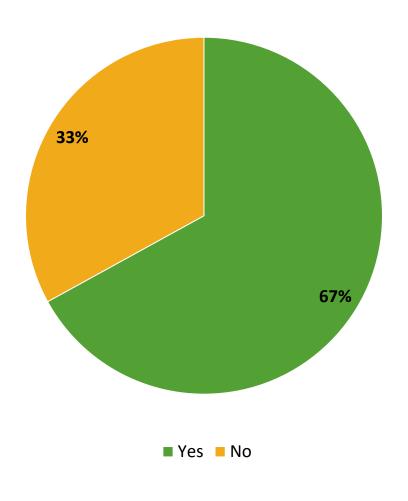

# **Participation in Extracurricular Activities**

Did you participate in any extracurricular activities this school year? (N=142)