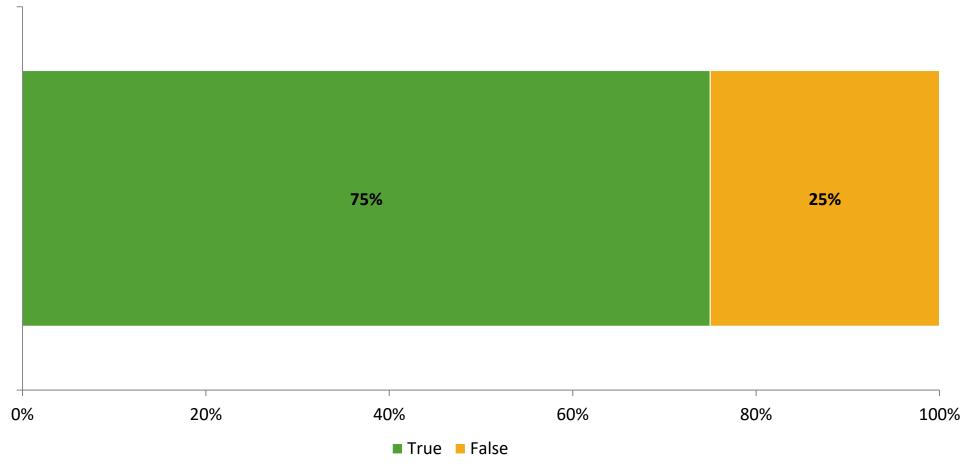

### **Like School**

Thinking about how you feel/act most of the time, is the following statement true or false?

Generally, I like school. (N=133)