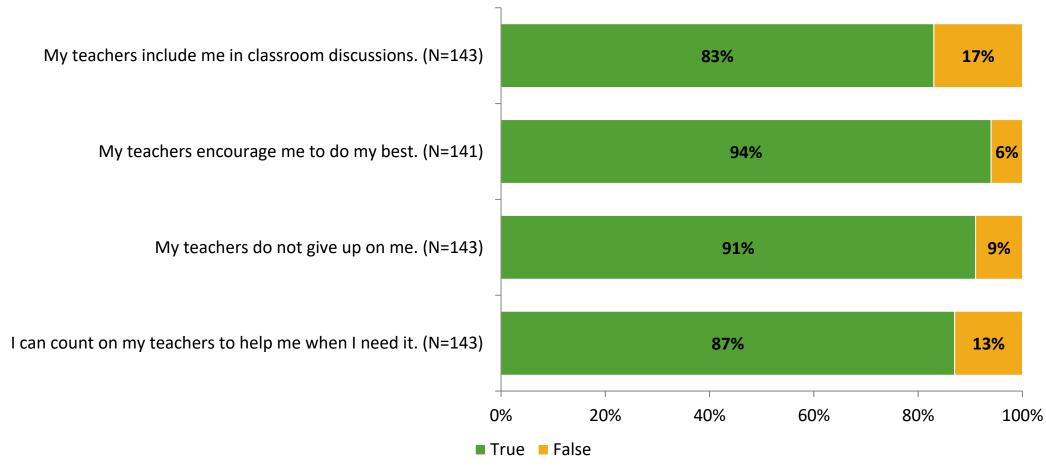

# Student Engagement Survey for Elementary Students: McMullen-Booth Elementary School

Results and Analysis

2023-2024



## **Overall Engagement**



# **Overall Engagement (Continued)**



### **Like School**

Thinking about how you feel/act most of the time, is the following statement true or false?

Generally, I like school. (N=133)



# **Class Experience**



## **Academic Support**



#### Relevance



### **Involvement**



# **Self-Management**



#### Grit



## **Acceptance**



## **Relationships with Peers**



## **Relationships with Adults in School**



# **Participation in Extracurricular Activities**

Did you participate in any extracurricular activities this school year? (N=142)



#### Please select the extracurricular activities you participated in.

Please select the extracurricular activities you participated in. (N=94)



15

K12 Insight

703.542.9601 | www.k12insight.com