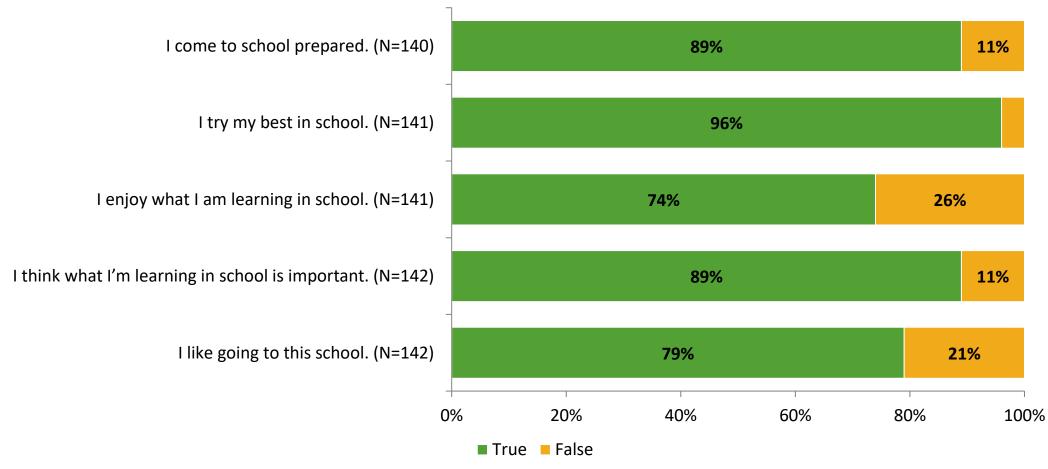

# Student Engagement Survey for Elementary Students: McMullen-Booth Elementary School

Results and Analysis

2023-2024



## **Overall Engagement**



# **Overall Engagement (Continued)**



### **Like School**

Thinking about how you feel/act most of the time, is the following statement true or false?

Generally, I like school. (N=133)



# **Class Experience**



## **Academic Support**



#### Relevance



### **Involvement**



# **Self-Management**



#### Grit



## **Acceptance**



## **Relationships with Peers**



## **Relationships with Adults in School**



# **Participation in Extracurricular Activities**

Did you participate in any extracurricular activities this school year? (N=142)



#### Please select the extracurricular activities you participated in.

Please select the extracurricular activities you participated in. (N=94)



15

K12 Insight

703.542.9601 | www.k12insight.com