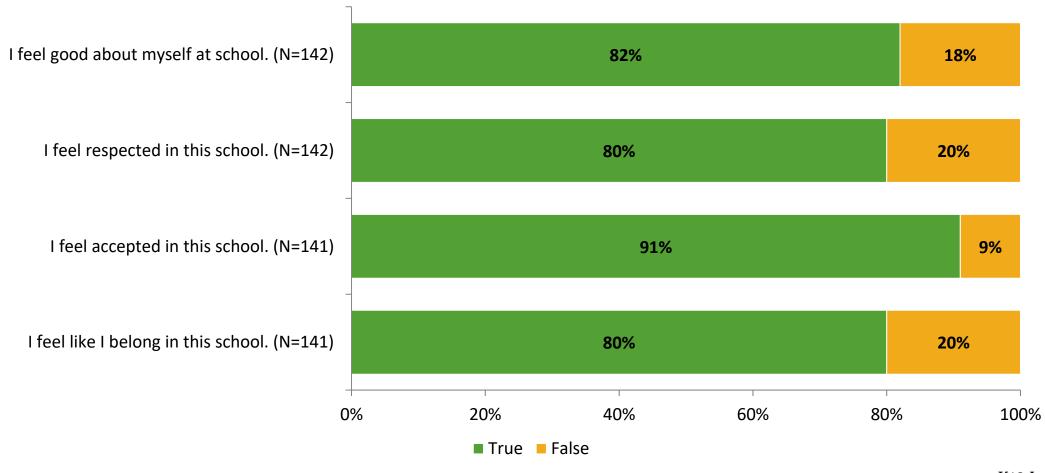

# Student Engagement Survey for Elementary Students: McMullen-Booth Elementary School

Results and Analysis

2023-2024



## **Overall Engagement**



# **Overall Engagement (Continued)**



### **Like School**

Thinking about how you feel/act most of the time, is the following statement true or false?

Generally, I like school. (N=133)



# **Class Experience**



## **Academic Support**



#### Relevance



### **Involvement**



# **Self-Management**



#### Grit



## **Acceptance**



## **Relationships with Peers**



## **Relationships with Adults in School**



# **Participation in Extracurricular Activities**

Did you participate in any extracurricular activities this school year? (N=142)



#### Please select the extracurricular activities you participated in.

Please select the extracurricular activities you participated in. (N=94)



15

K12 Insight

703.542.9601 | www.k12insight.com