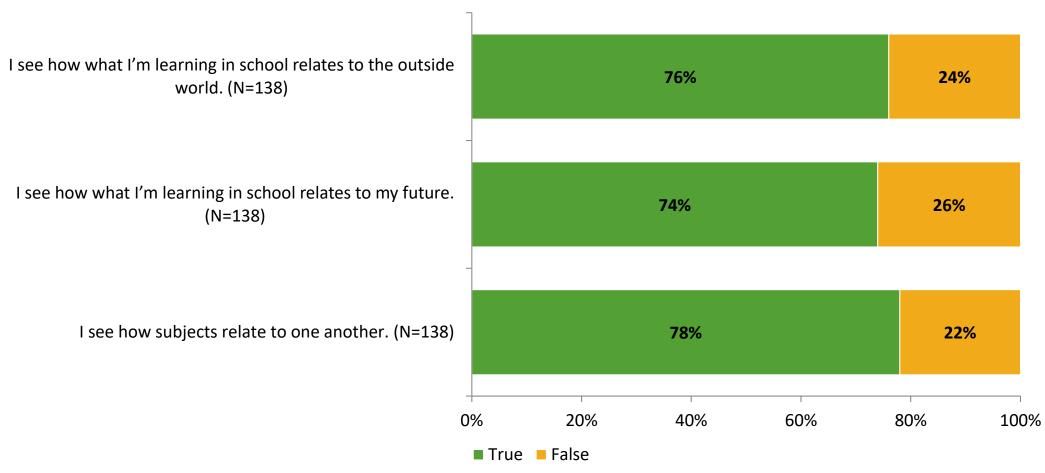

# Student Engagement Survey for Elementary Students: McMullen-Booth Elementary School

Results and Analysis

2023-2024



## **Overall Engagement**



# **Overall Engagement (Continued)**



### **Like School**

Thinking about how you feel/act most of the time, is the following statement true or false?

Generally, I like school. (N=133)



# **Class Experience**



## **Academic Support**



#### Relevance



### **Involvement**



# **Self-Management**



#### Grit



## **Acceptance**



## **Relationships with Peers**



## **Relationships with Adults in School**



# **Participation in Extracurricular Activities**

Did you participate in any extracurricular activities this school year? (N=142)



#### Please select the extracurricular activities you participated in.

Please select the extracurricular activities you participated in. (N=94)



15

K12 Insight

703.542.9601 | www.k12insight.com