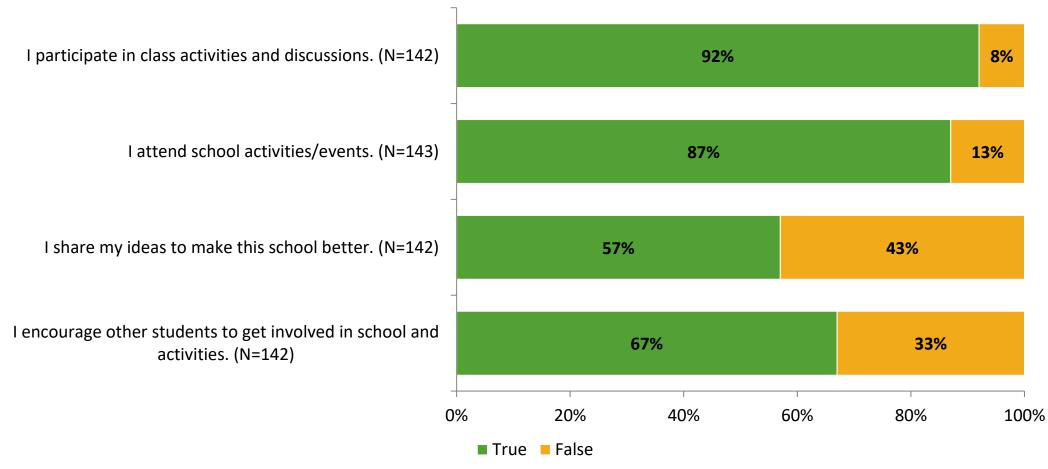

# Student Engagement Survey for Elementary Students: McMullen-Booth Elementary School

Results and Analysis

2023-2024



## **Overall Engagement**



# **Overall Engagement (Continued)**



### **Like School**

Thinking about how you feel/act most of the time, is the following statement true or false?

Generally, I like school. (N=133)



# **Class Experience**



## **Academic Support**



#### Relevance



### **Involvement**



# **Self-Management**



#### Grit



## **Acceptance**



## **Relationships with Peers**



## **Relationships with Adults in School**



# **Participation in Extracurricular Activities**

Did you participate in any extracurricular activities this school year? (N=142)



#### Please select the extracurricular activities you participated in.

Please select the extracurricular activities you participated in. (N=94)



15

K12 Insight

703.542.9601 | www.k12insight.com