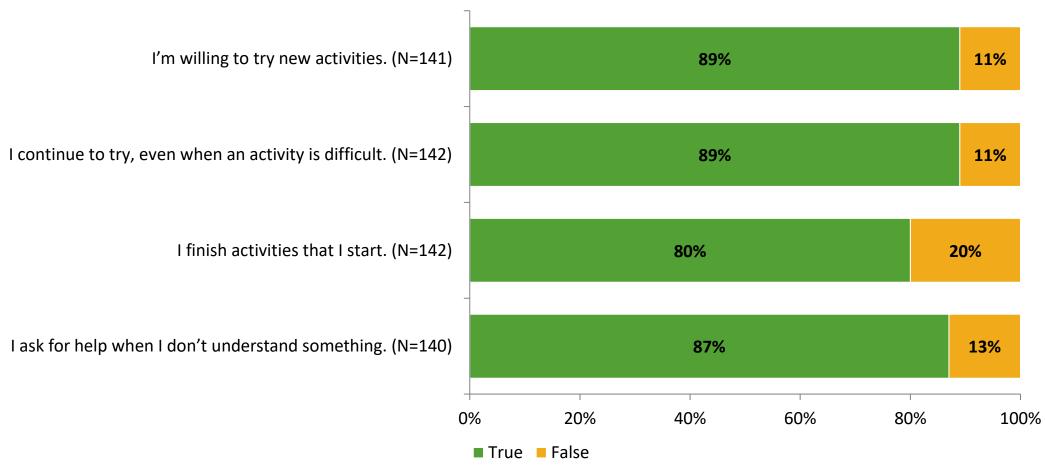

# Student Engagement Survey for Elementary Students: McMullen-Booth Elementary School

Results and Analysis

2023-2024



## **Overall Engagement**



# **Overall Engagement (Continued)**



### **Like School**

Thinking about how you feel/act most of the time, is the following statement true or false?

Generally, I like school. (N=133)



# **Class Experience**



## **Academic Support**



#### Relevance



### **Involvement**



# **Self-Management**



#### Grit



## **Acceptance**



## **Relationships with Peers**



## **Relationships with Adults in School**



# **Participation in Extracurricular Activities**

Did you participate in any extracurricular activities this school year? (N=142)



#### Please select the extracurricular activities you participated in.

Please select the extracurricular activities you participated in. (N=94)



15

K12 Insight

703.542.9601 | www.k12insight.com